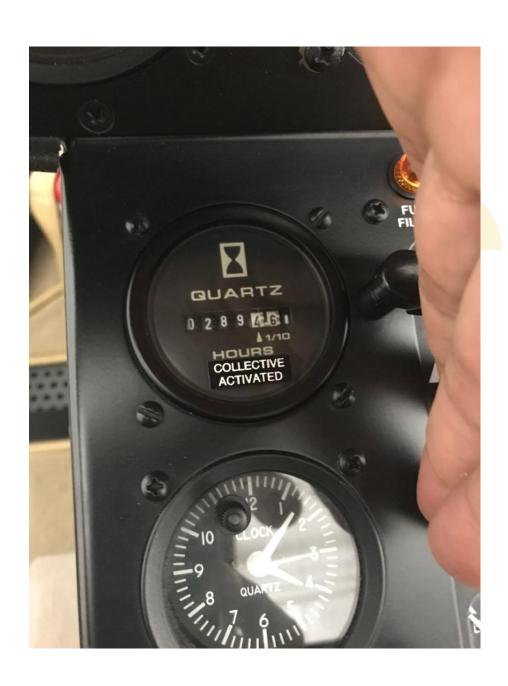

## 2010 Robinson R44 Clipper II

Aircraft Make: Robinson Helicopter Company

Aircraft Model: R44 Clipper II
Manufactured: 9/27/2010
Total Airframe Time: 289 Hours

Engine Make & Model: Textron Lycoming TSIO-540-AE1A5

Engine Total Time: 289 Hours
Engine Remaining to OH: 1911 Hours
Engine Time between Overhaul (TBO) 2200 Hours

Exterior: New in 2010 in White Color with Golden Trim

Interior: New in 2010 in Tan Leather

Avionics: