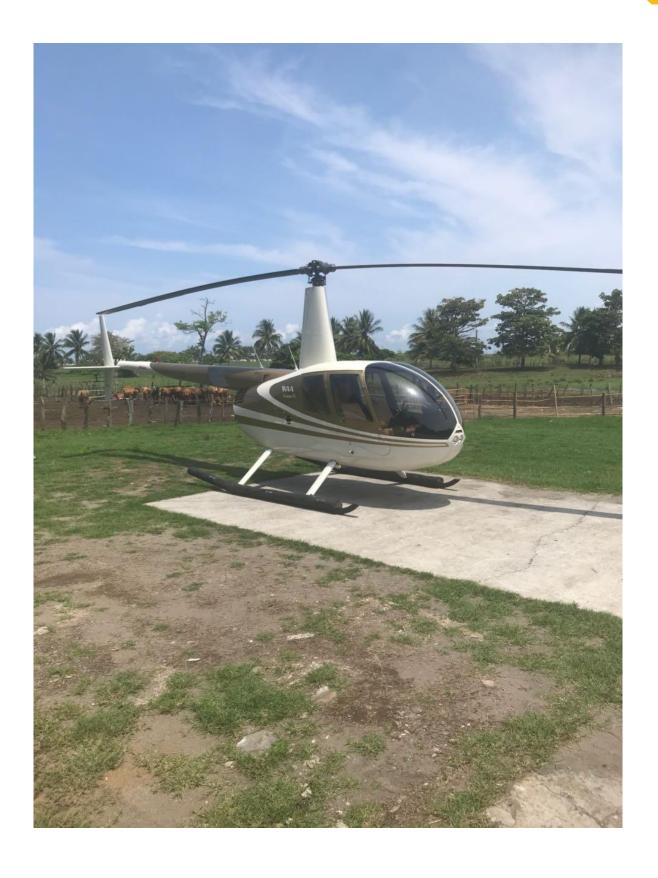

## 2010 Robinson R44 Clipper II

Aircraft Make: Robinson Helicopter Company

Aircraft Model: R44 Clipper II
Manufactured: 9/27/2010
Total Airframe Time: 289 Hours

Engine Make & Model: Textron Lycoming TSIO-540-AE1A5