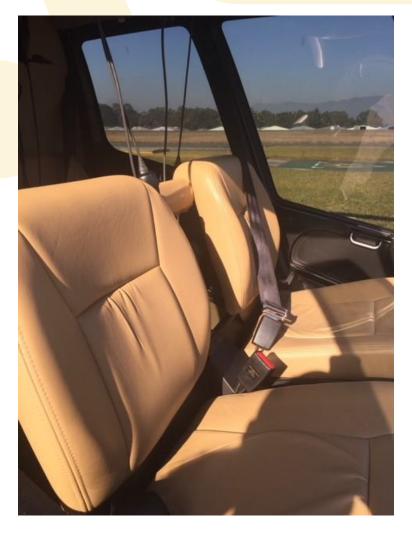

Interior: New in 2013. Corporate Interior in 4 Passenger Configuration, in Tan Leather

Features:

Cabin Fire Extinguisher System

Heavy Duty Battery Bose Headsets

Avionics:

Garmin 796 GPS Bendix King KY196A

Maintenance:

Fresh Annual Inspection c/w

Air Conditioning System

**Tinted Windows** 

Garmin GTX-327 Digital Transponder

Kannad 406 MHz ELT

Aircraft specifications are subject to verification upon aircraft inspection by purchaser. Aircraft availability is subject to prior sale or withdrawal form the market without prior written notice.