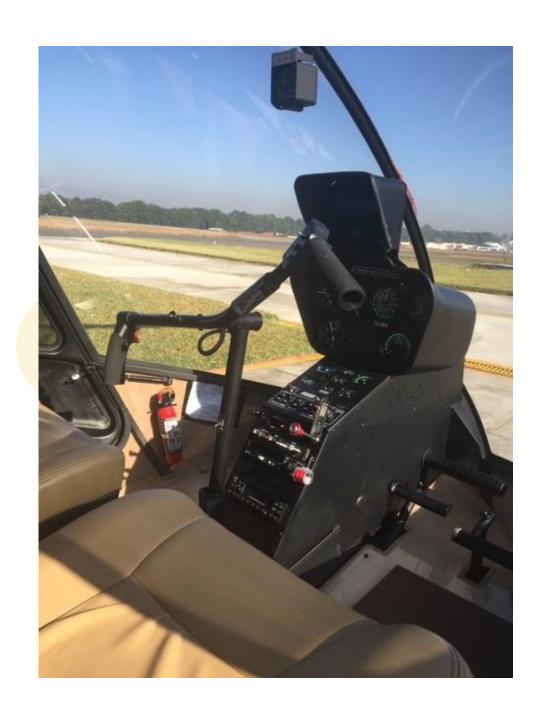

Interior: New in 2013. Corporate Interior in 4 Passenger Configuration, in Tan Leather

Features:

Cabin Fire Extinguisher System

Heavy Duty Battery Bose Headsets

Avionics:

Garmin 796 GPS Bendix King KY196A

Maintenance:

Fresh Annual Inspection c/w

Air Conditioning System

**Tinted Windows** 

Garmin GTX-327 Digital Transponder

Kannad 406 MHz ELT

Aircraft specifications are subject to verification upon aircraft inspection by purchaser. Aircraft availability is subject to prior sale or withdrawal form the market without prior written notice.