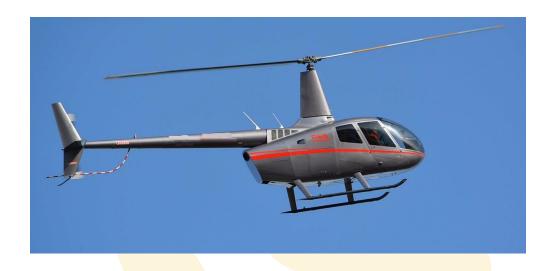

## 2013 Robinson R66 Turbine

Aircraft Make: Robinson Helicopters

Aircraft Model: R66 Turbine

Year of Manufacture: 2013

No Damage History: 1 Operator since New

Total Airframe Time: 342 Flight Hours

1621 Landings

Engine Make & Model:

Engine Total Time:

Engine Time between Overhaul (TBO)

Rolls Royce RR300

342

Hours

Hours

Exterior: New in 2013. Overall Silver Metallic w/Orange Trim