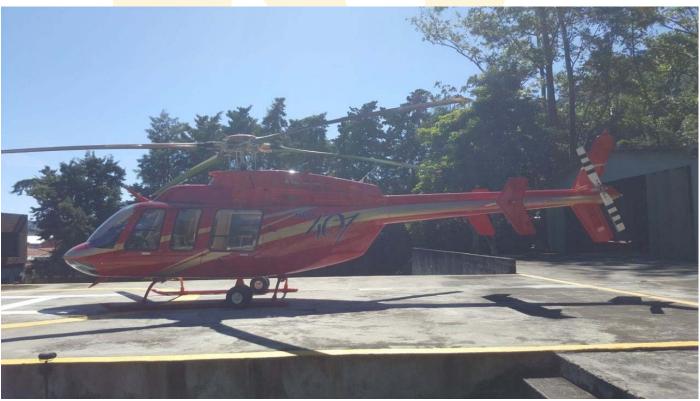

## 1997 Bell 407

Aircraft Make: Bell Helicopter Textron Inc.

Aircraft Model: 407 Year of Manufacture: 1997

One owner since new No damage history

Total Airframe Time: 2265 Flight Hours Total Airframe Landings: 3386 Cycles