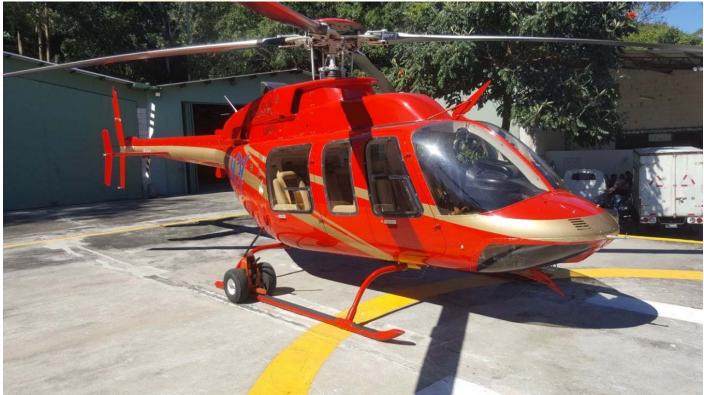

## 1997 Bell 407

Aircraft Make: Bell Helicopter Textron Inc.

Aircraft Model: 407 Year of Manufacture: 1997

One owner since new No damage history

Total Airframe Time: 2265 Flight Hours Total Airframe Landings: 3386 Cycles

2,705 Hours

Hours

Exterior: New in 2017. Overall White

Interior: New in 2017. Corporate Interior done in Tan Leather

Features:

Air Conditioning System

Particle Separator

Auxiliary Fuel Tank