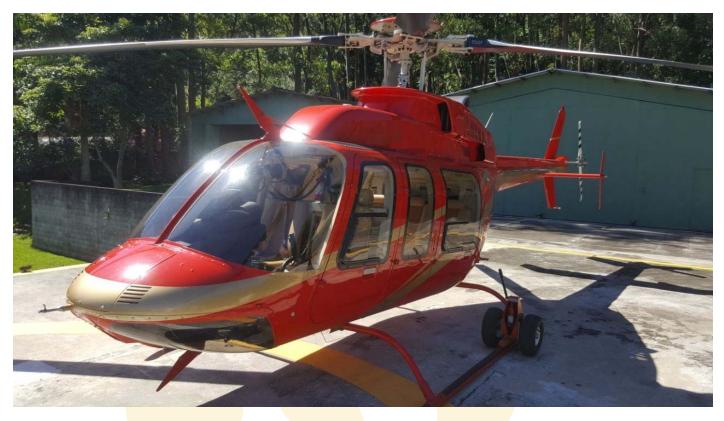

## 1997 Bell 407

Aircraft Make: Bell Helicopter Textron Inc.

Aircraft Model: 407 Year of Manufacture: 1997

One owner since new No damage history

Total Airframe Time: 2265 Flight Hours Total Airframe Landings: 3386 Cycles

2,705 Hours

Hours

Exterior: New in 2017. Overall White

Interior: New in 2017. Corporate Interior done in Tan Leather

Features:

Air Conditioning System

Particle Separator

Auxiliary Fuel Tank