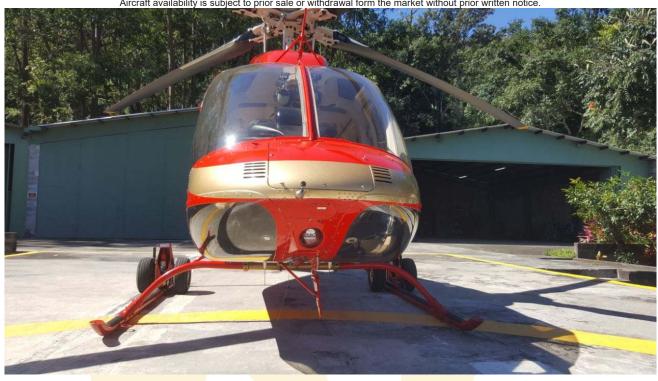

## 1997 Bell 407

Aircraft Make: Bell Helicopter Textron Inc.

Aircraft Model: 407 Year of Manufacture: 1997

One owner since new No damage history

Total Airframe Time: 2265 Flight Hours Total Airframe Landings: 3386 Cycles

Engine Make & Model: Rolls Royce 250 C47B w/FADEC System

Engine Total Time:

Engine Total Cycles:

Engine Time since OH:

Engine Remaining Time to OH:

Engine Time between Overhaul (TBO)

1987 Hours

795 Hours