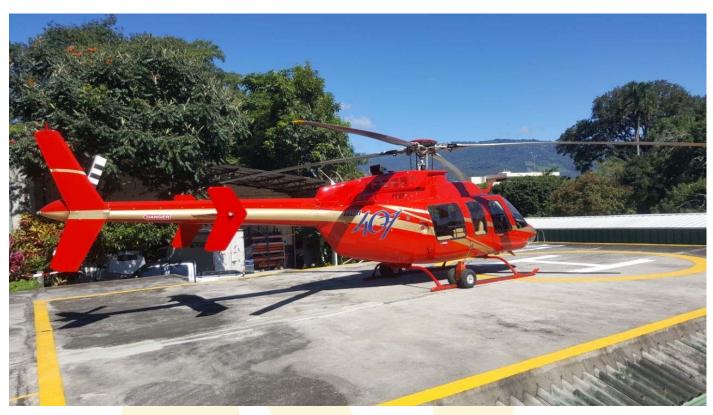

## 1997 Bell 407

Aircraft Make: Bell Helicopter Textron Inc.

Aircraft Model: 407 Year of Manufacture: 1997

One owner since new No damage history

Total Airframe Time: 2265 Flight Hours Total Airframe Landings: 3386 Cycles