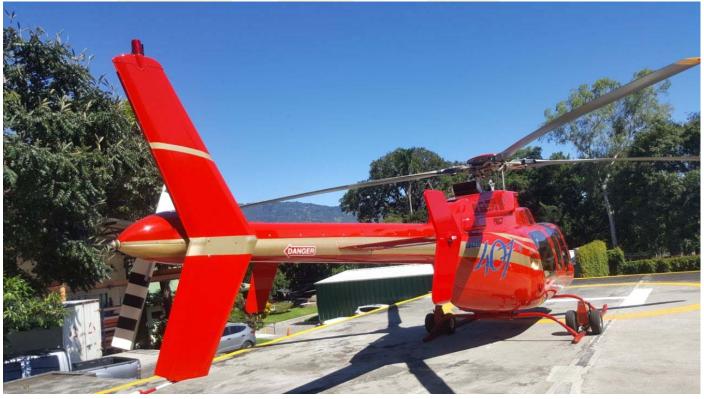

## 1997 Bell 407

Aircraft Make: Bell Helicopter Textron Inc.

Aircraft Model: 407 Year of Manufacture: 1997

One owner since new No damage history

Total Airframe Time: 2265 Flight Hours Total Airframe Landings: 3386 Cycles

Engine Make & Model: Rolls Royce 250 C47B w/FADEC System

Engine Total Time:

Engine Total Cycles:

Engine Time since OH:

Engine Remaining Time to OH:

Engine Time between Overhaul (TBO)

1987 Hours

795 Hours

2,705 Hours

Hours

Exterior: New in 2017. Overall White

Interior: New in 2017. Corporate Interior done in Tan Leather

Features:

Air Conditioning System

Particle Separator

Auxiliary Fuel Tank