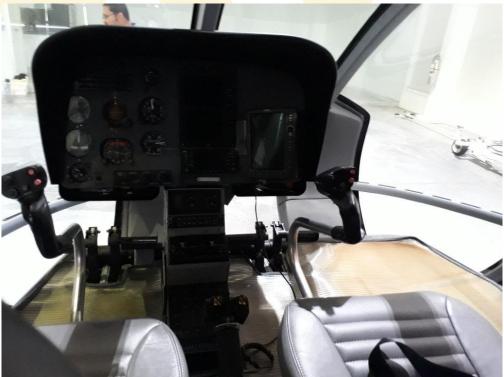

Exterior: Interior:

Avionics: Garmin 696 Map Display Garmin GNC-225A Garmin GMA-340 Honeywell KX165A Kannad Integra 406 MHz ELT

Features: LH Side Sliding Door Energy Absorbing Seats

Maintenance: Fresh Annual Inspection c/w Airbus Helicopters Inc. EC130B4 2007 2310 Hours Since New

Turbomeca Arried 2B1 2310 Hours 1190 Hours 3995 NG Cycles 1755 NF Cycles 3500 Hours

In White Color w/Gold, Black & Red Accents Gray Leather Interior

Garmin GN<mark>S-430W GP</mark>S Garmin GTX-330 Transponder Honeywell KCS55 Compass Honeywell KI525A