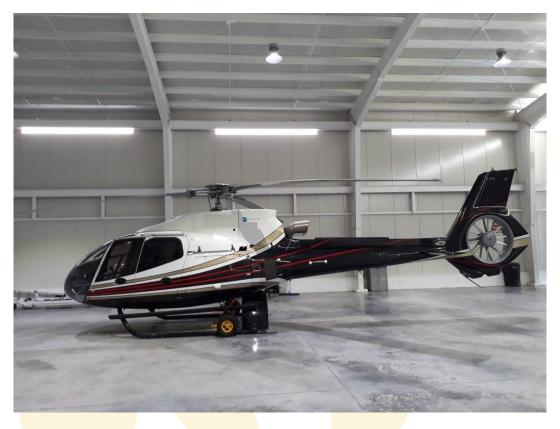

## 2007 Airbus EC130B4

Aircraft Make: Aircraft Model: Year of Manufacture: Total Airframe Time:

Turbine Make & Model: Engine Total Time: Engine Remaining to OH: Engine Total NG: Engine Total NF: Engine Time between Overhaul (TBO)

Exterior: Interior:

Avionics: Garmin 696 Map Display Garmin GNC-225A Garmin GMA-340 Honeywell KX165A Kannad Integra 406 MHz ELT

Features: LH Side Sliding Door Energy Absorbing Seats

Maintenance: Fresh Annual Inspection c/w Airbus Helicopters Inc. EC130B4 2007 2310 Hours Since New

Turbomeca Arried 2B1 2310 Hours 1190 Hours 3995 NG Cycles 1755 NF Cycles 3500 Hours

In White Color w/Gold, Black & Red Accents Gray Leather Interior

Garmin GN<mark>S-430W GP</mark>S Garmin GTX-330 Transponder Honeywell KCS55 Compass Honeywell KI525A