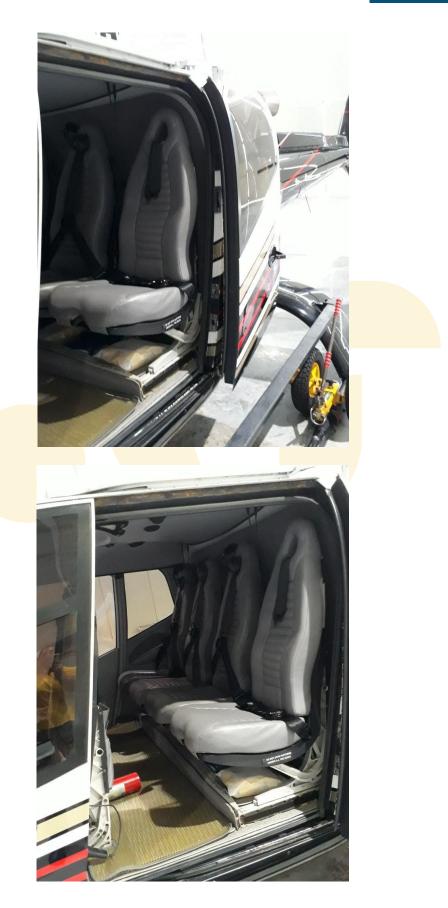

Exterior: Interior:

Avionics: Garmin 696 Map Display Garmin GNC-225A Garmin GMA-340 Honeywell KX165A Kannad Integra 406 MHz ELT

Features: LH Side Sliding Door Energy Absorbing Seats

Maintenance: Fresh Annual Inspection c/w Airbus Helicopters Inc. EC130B4 2007 2310 Hours Since New