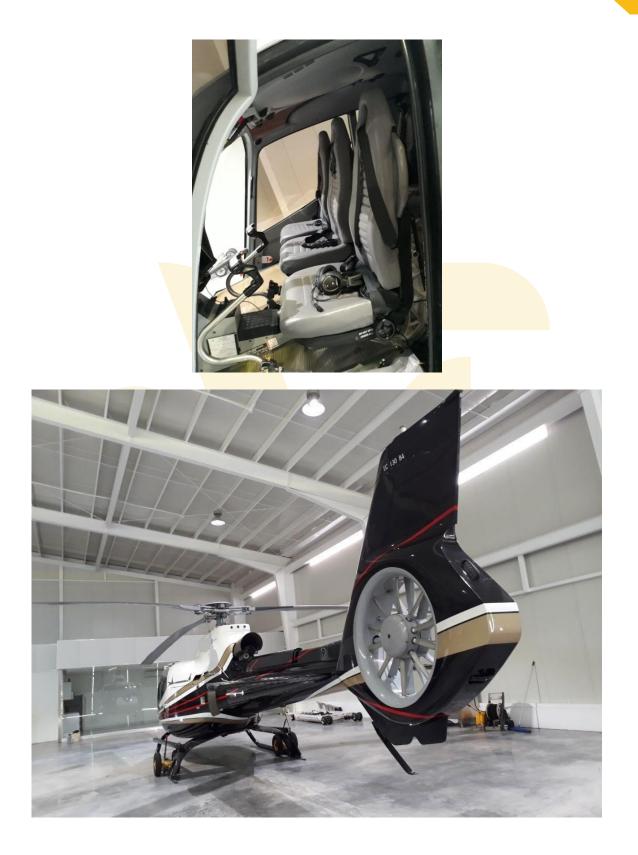

Exterior: Interior:

Avionics: Garmin 696 Map Display Garmin GNC-225A Garmin GMA-340 Honeywell KX165A Kannad Integra 406 MHz ELT

Features: LH Side Sliding Door Energy Absorbing Seats

Maintenance: Fresh Annual Inspection c/w Airbus Helicopters Inc. EC130B4 2007 2310 Hours Since New