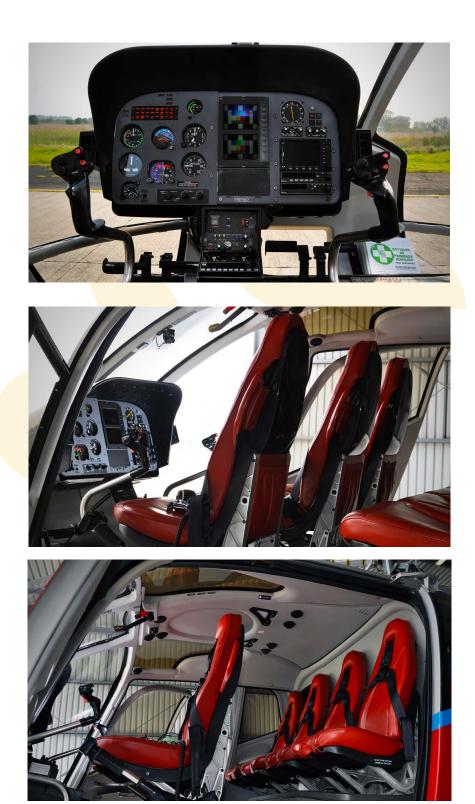

6535

Landing Cycles

Flight Hours

| <u>Installed Equipment:</u>                                  | Cabin Fire Extinguisher                                                                                                                                     | Dual Flight Controls |
|--------------------------------------------------------------|-------------------------------------------------------------------------------------------------------------------------------------------------------------|----------------------|
| Avionics:                                                    | Air Conditioning System<br>Honeywell MKXX1 – EGPWS<br>Honeywell KX 165A VHF-VC<br>Garmin K1525 HSI                                                          |                      |
|                                                              | Garmin GNS 430W VHF-VOI<br>Bendix/King KT76A Transpor<br>Bendix King KR87 ADF<br>Bendix King KN62A DME<br>Bendix King Radar Altimeter<br>Kannad 406 MHz ELT |                      |
| Interior:                                                    | 6 Passenger Stylence Interior + w/3 Point Harness Seat Belts                                                                                                |                      |
| Exterior:                                                    | Overall Gray with Red, Blue, Green & Yellow Accents                                                                                                         |                      |
| 12 Year Inspection C/w 9/2016 600 Hour Inspection C/w 9/2016 |                                                                                                                                                             | 16                   |