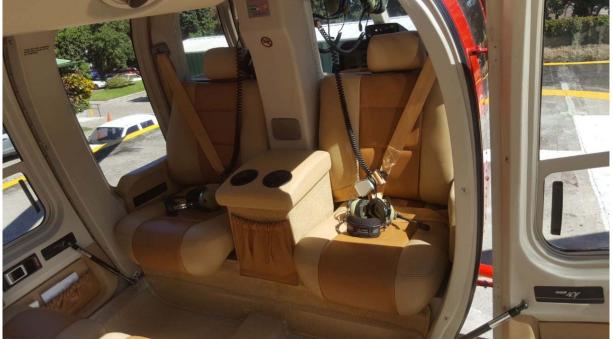

6535

Landing Cycles

Flight Hours

| <u>Installed Equipment:</u>                                  | Cabin Fire Extinguisher                                                                                                                                     | Dual Flight Controls |
|--------------------------------------------------------------|-------------------------------------------------------------------------------------------------------------------------------------------------------------|----------------------|
| Avionics:                                                    | Air Conditioning System<br>Honeywell MKXX1 – EGPWS<br>Honeywell KX 165A VHF-VC<br>Garmin K1525 HSI                                                          |                      |
|                                                              | Garmin GNS 430W VHF-VOI<br>Bendix/King KT76A Transpor<br>Bendix King KR87 ADF<br>Bendix King KN62A DME<br>Bendix King Radar Altimeter<br>Kannad 406 MHz ELT |                      |
| Interior:                                                    | 6 Passenger Stylence Interior + w/3 Point Harness Seat Belts                                                                                                |                      |
| Exterior:                                                    | Overall Gray with Red, Blue, Green & Yellow Accents                                                                                                         |                      |
| 12 Year Inspection C/w 9/2016 600 Hour Inspection C/w 9/2016 |                                                                                                                                                             | 16                   |