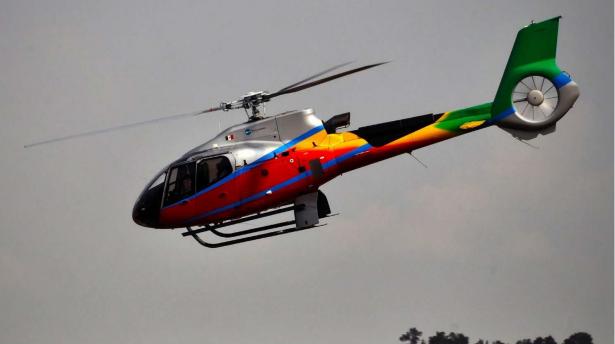

## 2003 Airbus EC130B4

1753

Aircraft Make: Aircraft Model: No Damage History: Current Aircraft Location: Airbus Helicopters EC130B4 1 Operator Since New Toluca, Mexico

Airframe Total Time:

Engine Make & Model: Turbomeca Model: Arriel 2B1 All modules No. 1 to 5 have 1290 remaining hours to fly and 5 years of life remaining to the 15 year OH limit requirement

6535

Landing Cycles

Flight Hours

| <u>Installed Equipment:</u>                                  | Cabin Fire Extinguisher                                                                                                                                     | Dual Flight Controls |
|--------------------------------------------------------------|-------------------------------------------------------------------------------------------------------------------------------------------------------------|----------------------|
| Avionics:                                                    | Air Conditioning System<br>Honeywell MKXX1 – EGPWS<br>Honeywell KX 165A VHF-VC<br>Garmin K1525 HSI                                                          |                      |
|                                                              | Garmin GNS 430W VHF-VOI<br>Bendix/King KT76A Transpor<br>Bendix King KR87 ADF<br>Bendix King KN62A DME<br>Bendix King Radar Altimeter<br>Kannad 406 MHz ELT |                      |
| Interior:                                                    | 6 Passenger Stylence Interior + w/3 Point Harness Seat Belts                                                                                                |                      |
| Exterior:                                                    | Overall Gray with Red, Blue, Green & Yellow Accents                                                                                                         |                      |
| 12 Year Inspection C/w 9/2016 600 Hour Inspection C/w 9/2016 |                                                                                                                                                             | 16                   |