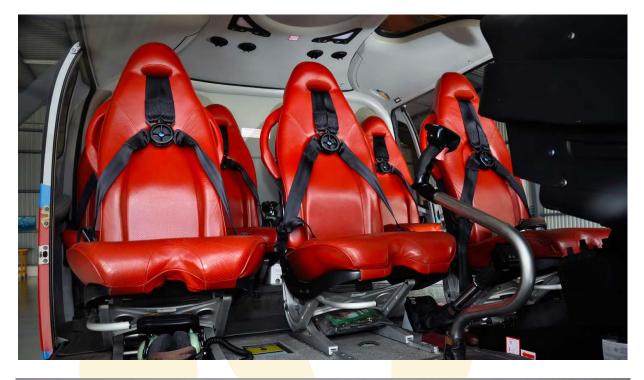

6535

Landing Cycles

Flight Hours

| <u>Installed Equipment:</u>                                  | Cabin Fire Extinguisher                                                                                                                                     | Dual Flight Controls |
|--------------------------------------------------------------|-------------------------------------------------------------------------------------------------------------------------------------------------------------|----------------------|
| Avionics:                                                    | Air Conditioning System<br>Honeywell MKXX1 – EGPWS<br>Honeywell KX 165A VHF-VC<br>Garmin K1525 HSI                                                          |                      |
|                                                              | Garmin GNS 430W VHF-VOI<br>Bendix/King KT76A Transpor<br>Bendix King KR87 ADF<br>Bendix King KN62A DME<br>Bendix King Radar Altimeter<br>Kannad 406 MHz ELT |                      |
| Interior:                                                    | 6 Passenger Stylence Interior + w/3 Point Harness Seat Belts                                                                                                |                      |
| Exterior:                                                    | Overall Gray with Red, Blue, Green & Yellow Accents                                                                                                         |                      |
| 12 Year Inspection C/w 9/2016 600 Hour Inspection C/w 9/2016 |                                                                                                                                                             | 16                   |