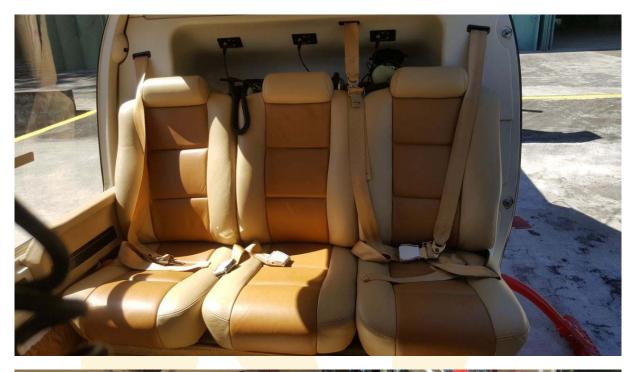

6535

Landing Cycles

Flight Hours

| <u>Installed Equipment:</u>                                  | Cabin Fire Extinguisher                                                                                                                                     | Dual Flight Controls |
|--------------------------------------------------------------|-------------------------------------------------------------------------------------------------------------------------------------------------------------|----------------------|
| Avionics:                                                    | Air Conditioning System<br>Honeywell MKXX1 – EGPWS<br>Honeywell KX 165A VHF-VC<br>Garmin K1525 HSI                                                          |                      |
|                                                              | Garmin GNS 430W VHF-VOI<br>Bendix/King KT76A Transpor<br>Bendix King KR87 ADF<br>Bendix King KN62A DME<br>Bendix King Radar Altimeter<br>Kannad 406 MHz ELT |                      |
| Interior:                                                    | 6 Passenger Stylence Interior + w/3 Point Harness Seat Belts                                                                                                |                      |
| Exterior:                                                    | Overall Gray with Red, Blue, Green & Yellow Accents                                                                                                         |                      |
| 12 Year Inspection C/w 9/2016 600 Hour Inspection C/w 9/2016 |                                                                                                                                                             | 16                   |