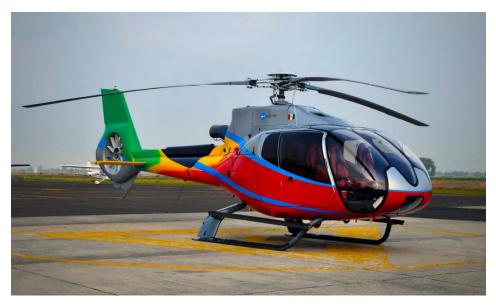

## 2003 Airbus EC130B4

1753

Aircraft Make: Aircraft Model: No Damage History: Current Aircraft Location: Airbus Helicopters EC130B4 1 Operator Since New Toluca, Mexico

Airframe Total Time:

Engine Make & Model: Turbomeca Model: Arriel 2B1 All modules No. 1 to 5 have 1290 remaining hours to fly and 5 years of life remaining to the 15 year OH limit requirement

6535

Landing Cycles

Flight Hours

| <u>Installed Equipment:</u>                                  | Cabin Fire Extinguisher                                                                                                                                     | Dual Flight Controls |
|--------------------------------------------------------------|-------------------------------------------------------------------------------------------------------------------------------------------------------------|----------------------|
| Avionics:                                                    | Air Conditioning System<br>Honeywell MKXX1 – EGPWS<br>Honeywell KX 165A VHF-VC<br>Garmin K1525 HSI                                                          |                      |
|                                                              | Garmin GNS 430W VHF-VOI<br>Bendix/King KT76A Transpor<br>Bendix King KR87 ADF<br>Bendix King KN62A DME<br>Bendix King Radar Altimeter<br>Kannad 406 MHz ELT |                      |
| Interior:                                                    | 6 Passenger Stylence Interior + w/3 Point Harness Seat Belts                                                                                                |                      |
| Exterior:                                                    | Overall Gray with Red, Blue, Green & Yellow Accents                                                                                                         |                      |
| 12 Year Inspection C/w 9/2016 600 Hour Inspection C/w 9/2016 |                                                                                                                                                             | 16                   |